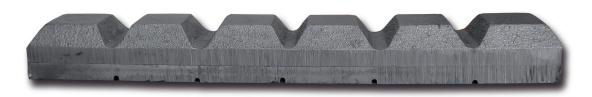

## Chocky Bars, laminated wear parts 700 HB

ProMite chocky bars are easy to use and install. No pre or post heating needed when welding.

ProMite chocky bars can effectively be used on a variety of buckets, loader, excavator or drag line buckets.

The ProMite chocky bars come pre-notched for easy forming onto inside or outside contoured surfaces which needs an extra level of protection against wear.

| Part no |     | Length (A) | Width (B) | Backing (D) | Thickness (E) |
|---------|-----|------------|-----------|-------------|---------------|
|         | kg  | mm         | mm        | mm          | mm            |
| PM25CB  | 0,9 | 240        | 25        | 8           | 23            |
| PM40CB  | 1,5 | 240        | 40        | 8           | 23            |
| PM50CB  | 1,9 | 240        | 50        | 8           | 23            |
| PM65CB  | 2,5 | 240        | 65        | 8           | 23            |
| PM90CB  | 3,5 | 240        | 90        | 8           | 23            |
| PM100CB | 3,9 | 240        | 100       | 8           | 23            |
| PM130CB | 5,2 | 240        | 130       | 8           | 23            |
| PM150CB | 6,2 | 240        | 150       | 8           | 23            |