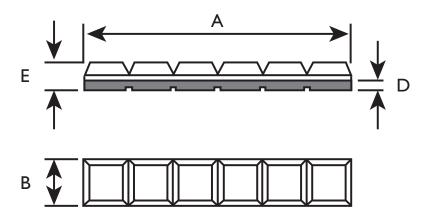

The ProMite chocky bars come pre-notched for easy forming onto inside or outside contoured surfaces which needs an extra level of protection against wear.

| Part no |     | Length (A) | Width (B) | Backing (D) | Thickness (E) |
|---------|-----|------------|-----------|-------------|---------------|
|         | kg  | mm         | mm        | mm          | mm            |
| PM25CB  | 0,9 | 240        | 25        | 8           | 23            |
| PM40CB  | 1,5 | 240        | 40        | 8           | 23            |
| PM50CB  | 1,9 | 240        | 50        | 8           | 23            |
| PM65CB  | 2,5 | 240        | 65        | 8           | 23            |
| PM90CB  | 3,5 | 240        | 90        | 8           | 23            |
| PM100CB | 3,9 | 240        | 100       | 8           | 23            |
| PM130CB | 5,2 | 240        | 130       | 8           | 23            |
| PM150CB | 6,2 | 240        | 150       | 8           | 23            |