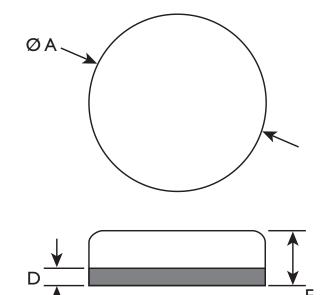

The ProMite wear buttons are also a perfect protection for adapters or protection of areas with extensive wear.

| Part No. | Weight<br>kg | Dia (A) | Backing (D) | Thickness (E) |
|----------|--------------|---------|-------------|---------------|
| PM60WB   | 0,7          | 60      | 10          | 30            |
| PM75WB   | 1,0          | 75      | 10          | 30            |
| PM90WB   | 1,5          | 90      | 10          | 30            |
| PM115WB  | 2,6          | 115     | 12          | 32            |
| PM150WB  | 5,7          | 150     | 16          | 41            |