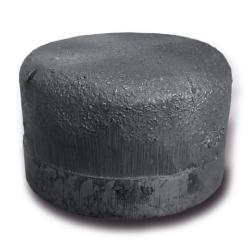

## Buttons, laminated wear parts 700 HB

ProMite wear buttons are easy to use and install, no pre or post heating needed when welding.

ProMite wear buttons can effectively be used on a variety of buckets, loader, excavator or drag line buckets.

The ProMite wear buttons are also a perfect protection for adapters or protection of areas with extensive wear.

| Part No. | Weight<br>kg | Dia (A) | Backing (D) | Thickness (E) |
|----------|--------------|---------|-------------|---------------|
| PM60WB   | 0,7          | 60      | 10          | 30            |
| PM75WB   | 1,0          | 75      | 10          | 30            |
| PM90WB   | 1,5          | 90      | 10          | 30            |
| PM115WB  | 2,6          | 115     | 12          | 32            |
| PM150WB  | 5,7          | 150     | 16          | 41            |